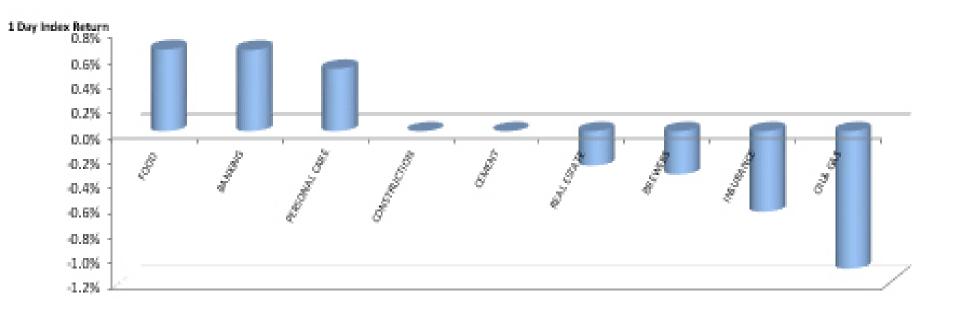

## Index Performance

|                            |              |        |         |         |                   |            |         | 52 Wk      |           |
|----------------------------|--------------|--------|---------|---------|-------------------|------------|---------|------------|-----------|
|                            |              | 1 Wk   | 3 Month | 6 Month |                   |            | 52 Wk   | Volatility | 52 Wk Max |
| ARM Sector Indices         | 1 Day Return | Return | Return  | Return  | <b>QTD Return</b> | YTD Return | Return  | (SD)       | Drawdown  |
| BANKING                    | 0.64%        | 0.40%  | 7.28%   | 68.99%  | 6.25%             | 76.31%     | 78.51%  | 1.28%      | -3.44%    |
| BREWERS                    | -0.34%       | 1.26%  | 10.48%  | 42.24%  | 2.13%             | 17.86%     | 19.27%  | 1.67%      | -5.71%    |
| CEMENT                     | 0.00%        | -1.13% | -6.96%  | 30.05%  | 2.63%             | 25.95%     | 25.18%  | 1.92%      | -6.46%    |
| PERSONAL CARE              | 0.49%        | 0.85%  | 13.91%  | 38.99%  | -0.90%            | 39.78%     | 10.10%  | 1.79%      | -6.62%    |
| CONSTRUCTION               | 0.00%        | 0.00%  | -12.68% | -21.55% | 0.00%             | -16.76%    | -15.87% | 1.24%      | -3.61%    |
| FOOD                       | 0.65%        | 1.20%  | 30.03%  | 66.91%  | 1.59%             | 47.61%     | 44.86%  | 1.35%      | -3.81%    |
| INSURANCE                  | -0.64%       | -2.78% | 2.05%   | 10.21%  | 0.80%             | 5.90%      | 6.41%   | 0.49%      | -1.49%    |
| OIL& GAS                   | -1.09%       | -2.57% | -23.27% | -19.61% | -3.21%            | -26.83%    | -29.76% | 1.74%      | -5.64%    |
| REAL ESTATE                | -0.27%       | -0.27% | -0.87%  | 2.01%   | -0.22%            | 0.05%      | -2.06%  | 0.21%      | -0.73%    |
| ARM Capitalisation Indices |              |        |         |         |                   |            |         |            |           |
| Large Cap (Top 10%)        | 0.21%        | -0.03% | 3.87%   | 45.38%  | 3.48%             | 39.84%     | 39.15%  | 1.07%      | -3.16%    |
| Mid Cap (Mid 30%)          | 0.65%        | 0.05%  | -3.12%  | 17.15%  | 2.19%             | 18.01%     | 13.96%  | 0.64%      | -1.89%    |
| Small Cap (Bottom 60%)     | 0.33%        | -0.63% | 4.72%   | -8.39%  | -1.22%            | -16.06%    | -15.55% | 1.82%      | -9.34%    |