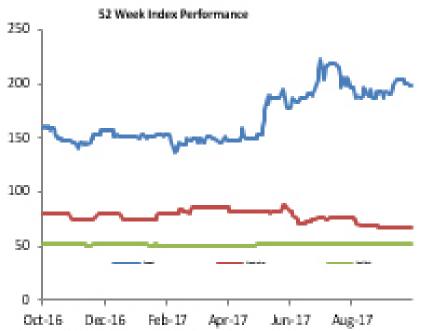

## **ARM Research**

<u>research@armsecurities.com.ng</u> +234 1 270 1652 25 October 2017 52 Week Index Performance

|                         |                  |                     |               | 1 day  |               | 3 month   | 6 month |              |            |            |          |          |          |         |            |          |
|-------------------------|------------------|---------------------|---------------|--------|---------------|-----------|---------|--------------|------------|------------|----------|----------|----------|---------|------------|----------|
|                         |                  | Market Cap. (N'mln) | Closing Price | Return | 1 week Return | Return    | Return  | 52 wk Return | QTD Return | YTD Return | QTD High | QTD Low  | YTD High | YTD Low | 52 Wk High | 52 Wk Lo |
| BANKING                 |                  |                     |               |        |               |           |         |              |            |            |          |          |          |         |            |          |
| Access Bank             | 31-Dec           | 285,519.08          | 9.87          | -0.60% | 3.89%         | -3.61%    | 56.67%  | 74.69%       | 2.49%      | 68.14%     | 9.93     | 9.50     | 10.76    | 5.81    | 10.76      | 5.15     |
| Diamond Bank            | 31-Dec           | 25,013.22           | 1.08          | 4.85%  | -1.82%        | -14.96%   | 18.68%  | -4.42%       | -1.82%     | 22.73%     | 1.14     | 1.00     | 1.44     | 0.78    | 1.44       | 0.78     |
| FBN Holdings            | 31-Dec           | 220,756.05          | 6.15          | 1.65%  | 1.49%         | 2.50%     | 80.35%  | 105.00%      | 9.04%      | 83.58%     | 6.15     | 5.61     | 7.07     | 2.96    | 7.07       | 2.96     |
| FCMB                    | 31-Dec           | 20,792.85           | 1.05          | 0.00%  | -1.87%        | -16.67%   | 5.00%   | -3.67%       | -1.87%     | -4.55%     | 1.07     | 1.03     | 1.42     | 0.93    | 1.42       | 0.93     |
| Guaranty Trust Bank     | 31-Dec           | 1,236,109.53        | 42.00         | 0.00%  | 0.72%         | 11.41%    | 62.16%  | 75.00%       | 5.00%      | 70.04%     | 42.10    | 40.00    | 42.10    | 22.90   | 42.10      | 20.65    |
| StanbicIBTC HOLDCO      | 31-Dec           | 440,500.00          | 44.05         | 0.00%  | 1.97%         | 25.25%    | 97.45%  | 159.12%      | 11.52%     | 193.67%    | 44.30    | 40.01    | 44.30    | 15.00   | 44.30      | 14.00    |
| United Bank For Africa  | 31-Dec           | 310,025.04          | 9.40          | 3.30%  | 3.75%         | -9.70%    | 73.43%  | 120.66%      | 8.80%      | 108.89%    | 9.44     | 8.79     | 10.41    | 4.45    | 10.41      | 4.20     |
| Union Bank              | 31-Dec           | 103,308.42          | 6.10          | 0.00%  | 1.16%         | 7.21%     | 22.49%  | 34.96%       | 5.90%      | 10.91%     | 6.11     | 5.75     | 6.12     | 4.67    | 6.12       | 4.11     |
| Wema Bank               | 31-Dec           | 19,744.19           | 0.50          | 0.00%  | 0.00%         | -7.41%    | 0.00%   | -18.03%      | 0.00%      | -7.41%     | 0.50     | 0.50     | 0.67     | 0.50    | 0.67       | 0.50     |
| Zenith Bank             | 31-Dec           | 803,750.24          | 25.60         | 1.19%  | -2.70%        | 6.67%     | 75.22%  | 70.67%       | 9.40%      | 73.56%     | 26.45    | 24.01    | 26.45    | 13.30   | 26.45      | 13.30    |
| Ecobank                 | 31-Dec           | 271,195.97          | 17.00         | 0.00%  | -3.35%        | 13.33%    | 121.07% | 74.72%       | -2.86%     | 65.37%     | 17.59    | 16.75    | 18.00    | 7.10    | 18.00      | 7.10     |
| Skye Bank               | 31-Dec           | 7,078.95            | 0.51          | 0.00%  | 2.00%         | -29.17%   | 2.00%   | -19.05%      | -3.77%     | 2.00%      | 0.53     | 0.50     | 0.81     | 0.50    | 0.81       | 0.50     |
| Fidelity Bank           | 31-Dec           | 46,939.17           | 1.62          | 4.52%  | 9.46%         | 22.73%    | 95.18%  | 90.59%       | 20.90%     | 92.86%     | 1.62     | 1.33     | 1.62     | 0.77    | 1.62       | 0.76     |
| Sterling Bank           | 31-Dec           | 29,366.23           | 1.02          | 0.99%  | 2.00%         | 4.08%     | 36.00%  | 7.37%        | -2.86%     | 34.21%     | 1.06     | 1.00     | 1.16     | 0.67    | 1.16       | 0.67     |
| BREWERIES               |                  |                     |               |        |               |           |         |              |            |            |          |          |          |         |            |          |
| Guinness                | 30-Jun           | 151,115.88          | 100.35        | 0.00%  | -0.64%        | 51.82%    | 67.25%  | 25.44%       | 5.62%      | 20.83%     | 101.00   | 98.50    | 101.00   | 60.00   | 101.00     | 60.00    |
| Nigerian Breweries      | 31-Dec           | 1,276,585.24        | 161.00        | 0.00%  | -0.92%        | 1.90%     | 30.89%  | 10.27%       | -2.42%     | 8.79%      | 170.00   | 157.00   | 193.00   | 112.82  | 193.00     | 112.82   |
| International Breweries | 31-Mar           | 177,807.69          | 54.50         | -3.06% | 23.00%        | 81.67%    | 211.43% | 180.93%      | 47.30%     | 194.59%    | 56.23    | 37.00    | 56.23    | 15.00   | 56.23      | 15.00    |
| CEMENT & CONSTRUCTION   |                  |                     |               |        |               |           |         |              |            |            |          |          |          |         |            |          |
| Ashaka Cement           | 31-Dec           | 38,249.86           | 17.08         | 0.00%  | 0.00%         | 0.00%     | 71.66%  | 39.31%       | 0.00%      | 42.10%     | 17.08    | 17.08    | 17.08    | 9.03    | 17.08      | 9.03     |
| Dangote Cement          | 31-Dec           | 3,731,871.12        | 219.00        | 0.00%  | -0.45%        | -6.21%    | 32.73%  | 25.74%       | 2.82%      | 25.87%     | 224.00   | 210.00   | 245.00   | 149.26  | 245.00     | 149.26   |
| C.C.N.N.                | 31-Dec           | 12,780.41           | 10.17         | 0.00%  | 5.06%         | 4.85%     | 127.52% | 94.46%       | 21.65%     | 103.40%    | 10.18    | 8.06     | 11.27    | 4.13    | 11.27      | 4.04     |
| W.A Portland Cement     | 31-Dec           | 276,996.30          | 50.54         | 0.00%  | -9.75%        | -17.15%   | -1.86%  | 13.55%       | -0.28%     | 23.42%     | 57.31    | 50.54    | 63.00    | 34.50   | 63.00      | 34.50    |
| Julius Berger           | 31-Dec           | 38,715.60           | 29.33         | 0.00%  | 0.00%         | -18.53%   | -30.08% | -22.82%      | 0.00%      | -23.98%    | 29.33    | 29.33    | 43.84    | 29.33   | 43.84      | 29.33    |
| UACN Property DevCo     | 31-Dec           | 3,630.00            | 2.64          | -3.65% | -3.65%        | -10.81%   | 37.50%  | -22.58%      | -2.94%     | 0.76%      | 2.85     | 2.64     | 3.15     | 1.63    | 3.25       | 1.63     |
| CONSUMER & PERSONAL CAR | RE               |                     |               |        |               |           |         |              |            |            |          |          |          |         |            |          |
| PZ Cussons              | 31-May           | 95,291.45           | 24.00         | 0.00%  | 0.00%         | 9.09%     | 62.27%  | 45.45%       | -7.69%     | 65.52%     | 24.23    | 23.24    | 27.30    | 11.04   | 27.30      | 11.04    |
| Unilever                | 31-Dec           | 166,465.04          | 44.00         | 0.00%  | 0.00%         | 14.82%    | 23.94%  | -8.35%       | 0.89%      | 25.71%     | 44.00    | 43.43    | 46.00    | 27.81   | 50.01      | 27.81    |
| Glaxo Smithkline        | 31-Dec           | 30,136.09           | 25.20         | 5.00%  | 8.86%         | 26.00%    | 77.46%  | 67.66%       | 14.55%     | 60.00%     | 25.20    | 21.00    | 25.20    | 14.00   | 25.20      | 13.54    |
| FOOD & BEVERAGES        |                  |                     |               |        |               |           |         |              |            |            |          |          |          |         |            |          |
| 7-up Bottling           | 31-Mar           | 57,653.13           | 90.00         | 0.00%  | 0.00%         | -0.23%    | -5.26%  | -43.71%      | -0.02%     | -30.23%    | 90.02    | 90.00    | 129.00   | 76.01   | 159.90     | 76.01    |
| Cadbury                 | 31-Dec           | 19,063.75           | 10.15         | 1.50%  | -0.49%        | -18.15%   | 9.14%   | -14.56%      | -7.64%     | -1.36%     | 10.80    | 10.00    | 15.67    | 7.41    | 15.67      | 7.41     |
| Dangote Flour Mills     | 30-Sep           | 37,500.00           | 7.50          | 4.90%  | 9.01%         | 47.35%    | 75.23%  | 110.08%      | 17.55%     | 76.47%     | 7.50     | 6.34     | 7.50     | 3.58    | 7.50       | 3.51     |
| Dangote Sugar           | 31-Dec           | 174,720.00          | 14.56         | 1.18%  | 2.18%         | 60.53%    | 139.47% | 124.00%      | 6.28%      | 138.30%    | 14.56    | 13.47    | 14.91    | 5.71    | 14.91      | 5.71     |
| Flour Mills             | 31-Mar           | 78,727.12           | 30.00         | 0.00%  | 2.74%         | 7.03%     | 66.67%  | 53.85%       | 12.99%     | 62.25%     | 30.00    | 26.55    | 31.00    | 17.20   | 31.00      | 16.20    |
| Nestle                  | 31-Dec           | 951,187.50          | 1,200.00      | 0.00%  | 0.00%         | 31.87%    | 68.19%  | 50.39%       | -1.65%     | 48.15%     | 1,240.50 | 1,200.00 | 1,240.50 | 570.00  | 1,240.50   | 570.00   |
| Honeywell               | 31-Dec<br>31-Mar | 15,701.79           | 1.98          | 7.03%  | -1.00%        | -2.46%    | 76.79%  | 67.80%       | -1.98%     | 52.31%     | 2.05     | 1.85     | 2.28     | 0.92    | 2.28       | 0.92     |
| UACN                    | 31-Dec           |                     | 18.38         |        |               |           |         |              |            |            |          | 15.00    | 18.53    |         | 19.55      | 12.02    |
|                         | 31-Dec           | 35,305.49           | 10.50         | 4.97%  | 8.44%         | 9.67%     | 27.37%  | -0.27%       | 22.53%     | 9.34%      | 18.38    | 15.00    | 10.55    | 12.02   | 17.55      | 12.02    |
| OIL& GAS                | 21 D.            |                     | 40.40         | 4.000/ | 11 ( 20/      | 22 5 ( 0/ | F 210/  | ( 5 ( 5 0 /  | 14.000/    | 40.7/9/    | 50.00    | 40.40    | 04.00    | 40.40   | 100.10     | 42.42    |
| Forte Oil               | 31-Dec           | 55,251.25           | 42.42         | -4.99% | -11.63%       | -32.56%   | -5.31%  | -65.65%      | -14.99%    | -49.76%    | 50.00    | 42.42    | 84.22    | 42.42   | 129.10     | 42.42    |
| Conoil Plc              | 31-Dec           | 19,430.66           | 28.00         | 0.00%  | 0.00%         | -6.60%    | -15.79% | -22.01%      | 1.63%      | -25.29%    | 28.00    | 27.55    | 44.56    | 27.55   | 44.56      | 27.55    |
| Mobil Oil               | 31-Dec           | 56,252.86           | 156.00        | -1.17% | -1.17%        | -38.70%   | -54.12% | -17.89%      | -8.24%     | -44.09%    | 170.00   | 156.00   | 360.00   | 156.00  | 360.00     | 156.00   |
| Oando                   | 31-Dec           | 72,087.37           | 5.99          | 0.00%  | 0.00%         | -23.69%   | 10.93%  | 19.56%       | 1.01%      | 27.45%     | 6.05     | 5.73     | 9.57     | 4.30    | 9.57       | 3.61     |
| MRS Oil                 | 31-Dec           | 6,974.53            | 27.46         | 0.00%  | 0.00%         | -22.52%   | -29.64% | -31.35%      | -14.13%    | -36.49%    | 31.98    | 27.46    | 43.24    | 27.46   | 45.51      | 27.46    |
| Total                   | 31-Dec           | 83,182.85           | 245.00        | 0.00%  | -0.17%        | -4.67%    | -6.84%  | -15.52%      | 6.06%      | -18.06%    | 253.00   | 235.00   | 305.00   | 216.80  | 345.00     | 216.80   |
| Eterna Oil              | 31-Dec           | 4,538.42            | 3.48          | 4.82%  | 0.29%         | -10.77%   | 14.10%  | 17.97%       | 0.58%      | 12.26%     | 3.50     | 3.32     | 4.09     | 2.97    | 4.09       | 2.81     |
| SEPLAT                  | 31-Dec           | 271,122.05          | 490.00        | 2.08%  | 2.08%         | 0.99%     | 20.99%  | 25.64%       | 8.86%      | 28.95%     | 490.00   | 450.00   | 490.50   | 345.80  | 490.50     | 340.00   |
| INSURANCE               |                  |                     |               |        |               |           |         | _            |            |            |          |          |          |         |            |          |
| AIICO Insurance         | 31-Dec           | 4,752.11            | 0.54          | 0.00%  | -8.47%        | -5.26%    | 3.85%   | -5.26%       | -1.82%     | -14.29%    | 0.59     | 0.53     | 0.64     | 0.51    | 0.64       | 0.51     |
| Continental Re          | 31-Dec           | 13,529.35           | 1.31          | -2.96% | -7.75%        | 4.80%     | 7.38%   | 35.05%       | -12.67%    | 32.32%     | 1.50     | 1.31     | 1.57     | 0.96    | 1.57       | 0.96     |
| Custodian & Allied      | 31-Dec           | 22,939.27           | 3.90          | 0.00%  | 6.27%         | 9.55%     | 29.14%  | 5.12%        | 8.33%      | 0.26%      | 3.90     | 3.50     | 3.95     | 3.00    | 3.96       | 3.00     |
| Mansard                 | 31-Dec           | 21,000.00           | 2.00          | -3.85% | -19.35%       | -4.76%    | 33.33%  | 3.63%        | 0.00%      | 19.76%     | 2.60     | 2.00     | 2.62     | 1.45    | 2.62       | 1.45     |
| Prestige Assurance      | 31-Dec           | 2,759.15            | 0.50          | 0.00%  | 0.00%         | 0.00%     | 0.00%   | 0.00%        | 0.00%      | 0.00%      | 0.50     | 0.50     | 0.52     | 0.50    | 0.52       | 0.50     |
| AGRICULTURE             |                  |                     |               |        |               |           |         |              |            |            |          |          |          |         |            |          |
| Okomu Oil               | 31-Dec           | 62,004.15           | 65.00         | 0.00%  | 0.00%         | -3.27%    | 39.48%  | 62.46%       | 2.83%      | 61.81%     | 66.37    | 63.21    | 80.03    | 40.17   | 80.03      | 36.20    |
| Presco                  | 31-Dec           | 65,000.00           | 65.00         | 0.00%  | -4.41%        | 1.48%     | 39.19%  | 53.66%       | 10.17%     | 62.09%     | 68.00    | 59.00    | 76.95    | 40.10   | 76.95      | 40.00    |