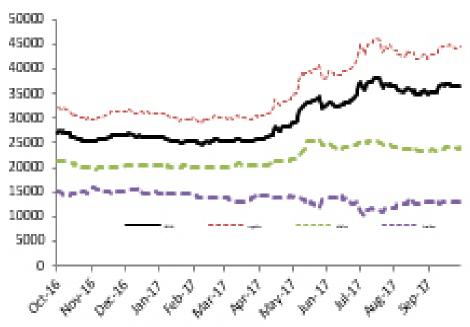

## **Equities at a Glance**

| NSE All Share             |               |              |                     |                  |                  |                      |
|---------------------------|---------------|--------------|---------------------|------------------|------------------|----------------------|
|                           | Today's Close | 1 Day Change | 1 Week Change/Level | QTD Change/Level | YTD Change/Level | 52 Week Change/Level |
| NSEASI Index              | 36,622.85     | 0.25%        | -0.05%              | 3.33%            | 36.27%           | 35.04%               |
| Market Cap (N billions)   | 12,675.06     | 0.80%        | 0.50%               | 3.75%            | 37.07%           | 36.07%               |
| Volume Traded (millions)  | 333.00        | 66.62%       | 1,033.82            | 4,727.87         | 61,605.40        | 73,840.73            |
| Value Traded (N millions) | 4,661.06      | 157.44%      | 12,776.78           | 51,823.16        | 679,383.03       | 764,279.88           |
| NGN/USD                   | 360.38        | 0.00%        | 0.03%               | 0.26%            | -1.88%           | -2.37%               |
| NSEASI (\$)               | 101.62        | 0.25%        | -0.08%              | 3.07%            | 38.84%           | 38.24%               |
| Market Cap (\$ millions)  | 35,171.37     | 0.80%        | 0.46%               | 3.48%            | 39.65%           | 39.30%               |

## Index Performance

|                            |              |        |         |         |                   |            |         | 52 Wk      |           |
|----------------------------|--------------|--------|---------|---------|-------------------|------------|---------|------------|-----------|
|                            |              | 1 Wk   | 3 Month | 6 Month |                   |            | 52 Wk   | Volatility | 52 Wk Max |
| ARM Sector Indices         | 1 Day Return | Return | Return  | Return  | <b>QTD Return</b> | YTD Return | Return  | (SD)       | Drawdown  |
| BANKING                    | 0.64%        | 0.40%  | 7.28%   | 68.99%  | 6.25%             | 76.31%     | 78.51%  | 1.28%      | -3.44%    |
| BREWERS                    | -0.34%       | 1.26%  | 10.48%  | 42.24%  | 2.13%             | 17.86%     | 19.27%  | 1.67%      | -5.71%    |
| CEMENT                     | 0.00%        | -1.13% | -6.96%  | 30.05%  | 2.63%             | 25.95%     | 25.18%  | 1.92%      | -6.46%    |
| PERSONAL CARE              | 0.49%        | 0.85%  | 13.91%  | 38.99%  | -0.90%            | 39.78%     | 10.10%  | 1.79%      | -6.62%    |
| CONSTRUCTION               | 0.00%        | 0.00%  | -12.68% | -21.55% | 0.00%             | -16.76%    | -15.87% | 1.24%      | -3.61%    |
| FOOD                       | 0.65%        | 1.20%  | 30.03%  | 66.91%  | 1.59%             | 47.61%     | 44.86%  | 1.35%      | -3.81%    |
| INSURANCE                  | -0.64%       | -2.78% | 2.05%   | 10.21%  | 0.80%             | 5.90%      | 6.41%   | 0.49%      | -1.49%    |
| OIL& GAS                   | -1.09%       | -2.57% | -23.27% | -19.61% | -3.21%            | -26.83%    | -29.76% | 1.74%      | -5.64%    |
| REAL ESTATE                | -0.27%       | -0.27% | -0.87%  | 2.01%   | -0.22%            | 0.05%      | -2.06%  | 0.21%      | -0.73%    |
| ARM Capitalisation Indices |              |        |         |         |                   |            |         |            |           |
| Large Cap (Top 10%)        | 0.21%        | -0.03% | 3.87%   | 45.38%  | 3.48%             | 39.84%     | 39.15%  | 1.07%      | -3.16%    |
| Mid Cap (Mid 30%)          | 0.65%        | 0.05%  | -3.12%  | 17.15%  | 2.19%             | 18.01%     | 13.96%  | 0.64%      | -1.89%    |
| Small Cap (Bottom 60%)     | 0.33%        | -0.63% | 4.72%   | -8.39%  | -1.22%            | -16.06%    | -15.55% | 1.82%      | -9.34%    |