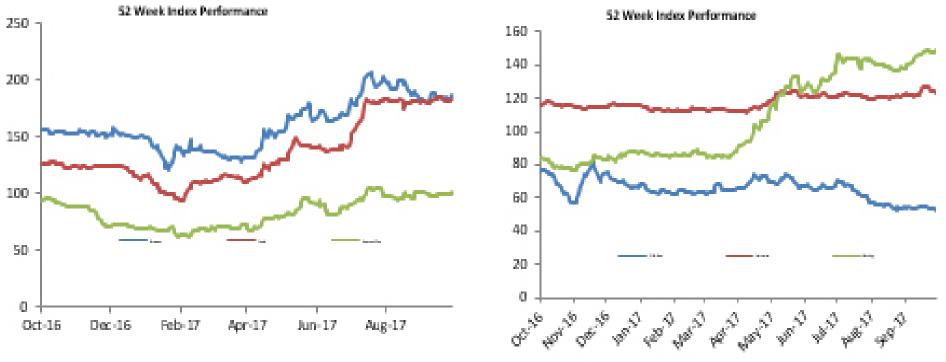

## **ARM Research**

<u>research@armsecurities.com.ng</u> +234 1 270 1652 25 October 2017 52 Week Index Performance

|                         |                  |                     |               | 1 day  |               | 3 month   | 6 month |              |            |            |          |          |          |         |            |          |
|-------------------------|------------------|---------------------|---------------|--------|---------------|-----------|---------|--------------|------------|------------|----------|----------|----------|---------|------------|----------|
|                         |                  | Market Cap. (N'mln) | Closing Price | Return | 1 week Return | Return    | Return  | 52 wk Return | QTD Return | YTD Return | QTD High | QTD Low  | YTD High | YTD Low | 52 Wk High | 52 Wk Lo |
| BANKING                 |                  |                     |               |        |               |           |         |              |            |            |          |          |          |         |            |          |
| Access Bank             | 31-Dec           | 285,519.08          | 9.87          | -0.60% | 3.89%         | -3.61%    | 56.67%  | 74.69%       | 2.49%      | 68.14%     | 9.93     | 9.50     | 10.76    | 5.81    | 10.76      | 5.15     |
| Diamond Bank            | 31-Dec           | 25,013.22           | 1.08          | 4.85%  | -1.82%        | -14.96%   | 18.68%  | -4.42%       | -1.82%     | 22.73%     | 1.14     | 1.00     | 1.44     | 0.78    | 1.44       | 0.78     |
| FBN Holdings            | 31-Dec           | 220,756.05          | 6.15          | 1.65%  | 1.49%         | 2.50%     | 80.35%  | 105.00%      | 9.04%      | 83.58%     | 6.15     | 5.61     | 7.07     | 2.96    | 7.07       | 2.96     |
| FCMB                    | 31-Dec           | 20,792.85           | 1.05          | 0.00%  | -1.87%        | -16.67%   | 5.00%   | -3.67%       | -1.87%     | -4.55%     | 1.07     | 1.03     | 1.42     | 0.93    | 1.42       | 0.93     |
| Guaranty Trust Bank     | 31-Dec           | 1,236,109.53        | 42.00         | 0.00%  | 0.72%         | 11.41%    | 62.16%  | 75.00%       | 5.00%      | 70.04%     | 42.10    | 40.00    | 42.10    | 22.90   | 42.10      | 20.65    |
| StanbicIBTC HOLDCO      | 31-Dec           | 440,500.00          | 44.05         | 0.00%  | 1.97%         | 25.25%    | 97.45%  | 159.12%      | 11.52%     | 193.67%    | 44.30    | 40.01    | 44.30    | 15.00   | 44.30      | 14.00    |
| United Bank For Africa  | 31-Dec           | 310,025.04          | 9.40          | 3.30%  | 3.75%         | -9.70%    | 73.43%  | 120.66%      | 8.80%      | 108.89%    | 9.44     | 8.79     | 10.41    | 4.45    | 10.41      | 4.20     |
| Union Bank              | 31-Dec           | 103,308.42          | 6.10          | 0.00%  | 1.16%         | 7.21%     | 22.49%  | 34.96%       | 5.90%      | 10.91%     | 6.11     | 5.75     | 6.12     | 4.67    | 6.12       | 4.11     |
| Wema Bank               | 31-Dec           | 19,744.19           | 0.50          | 0.00%  | 0.00%         | -7.41%    | 0.00%   | -18.03%      | 0.00%      | -7.41%     | 0.50     | 0.50     | 0.67     | 0.50    | 0.67       | 0.50     |
| Zenith Bank             | 31-Dec           | 803,750.24          | 25.60         | 1.19%  | -2.70%        | 6.67%     | 75.22%  | 70.67%       | 9.40%      | 73.56%     | 26.45    | 24.01    | 26.45    | 13.30   | 26.45      | 13.30    |
| Ecobank                 | 31-Dec           | 271,195.97          | 17.00         | 0.00%  | -3.35%        | 13.33%    | 121.07% | 74.72%       | -2.86%     | 65.37%     | 17.59    | 16.75    | 18.00    | 7.10    | 18.00      | 7.10     |
| Skye Bank               | 31-Dec           | 7,078.95            | 0.51          | 0.00%  | 2.00%         | -29.17%   | 2.00%   | -19.05%      | -3.77%     | 2.00%      | 0.53     | 0.50     | 0.81     | 0.50    | 0.81       | 0.50     |
| Fidelity Bank           | 31-Dec           | 46,939.17           | 1.62          | 4.52%  | 9.46%         | 22.73%    | 95.18%  | 90.59%       | 20.90%     | 92.86%     | 1.62     | 1.33     | 1.62     | 0.77    | 1.62       | 0.76     |
| Sterling Bank           | 31-Dec           | 29,366.23           | 1.02          | 0.99%  | 2.00%         | 4.08%     | 36.00%  | 7.37%        | -2.86%     | 34.21%     | 1.06     | 1.00     | 1.16     | 0.67    | 1.16       | 0.67     |
| BREWERIES               |                  |                     |               |        |               |           |         |              |            |            |          |          |          |         |            |          |
| Guinness                | 30-Jun           | 151,115.88          | 100.35        | 0.00%  | -0.64%        | 51.82%    | 67.25%  | 25.44%       | 5.62%      | 20.83%     | 101.00   | 98.50    | 101.00   | 60.00   | 101.00     | 60.00    |
| Nigerian Breweries      | 31-Dec           | 1,276,585.24        | 161.00        | 0.00%  | -0.92%        | 1.90%     | 30.89%  | 10.27%       | -2.42%     | 8.79%      | 170.00   | 157.00   | 193.00   | 112.82  | 193.00     | 112.82   |
| International Breweries | 31-Mar           | 177,807.69          | 54.50         | -3.06% | 23.00%        | 81.67%    | 211.43% | 180.93%      | 47.30%     | 194.59%    | 56.23    | 37.00    | 56.23    | 15.00   | 56.23      | 15.00    |
| CEMENT & CONSTRUCTION   |                  |                     |               |        |               |           |         |              |            |            |          |          |          |         |            |          |
| Ashaka Cement           | 31-Dec           | 38,249.86           | 17.08         | 0.00%  | 0.00%         | 0.00%     | 71.66%  | 39.31%       | 0.00%      | 42.10%     | 17.08    | 17.08    | 17.08    | 9.03    | 17.08      | 9.03     |
| Dangote Cement          | 31-Dec           | 3,731,871.12        | 219.00        | 0.00%  | -0.45%        | -6.21%    | 32.73%  | 25.74%       | 2.82%      | 25.87%     | 224.00   | 210.00   | 245.00   | 149.26  | 245.00     | 149.26   |
| C.C.N.N.                | 31-Dec           | 12,780.41           | 10.17         | 0.00%  | 5.06%         | 4.85%     | 127.52% | 94.46%       | 21.65%     | 103.40%    | 10.18    | 8.06     | 11.27    | 4.13    | 11.27      | 4.04     |
| W.A Portland Cement     | 31-Dec           | 276,996.30          | 50.54         | 0.00%  | -9.75%        | -17.15%   | -1.86%  | 13.55%       | -0.28%     | 23.42%     | 57.31    | 50.54    | 63.00    | 34.50   | 63.00      | 34.50    |
| Julius Berger           | 31-Dec           | 38,715.60           | 29.33         | 0.00%  | 0.00%         | -18.53%   | -30.08% | -22.82%      | 0.00%      | -23.98%    | 29.33    | 29.33    | 43.84    | 29.33   | 43.84      | 29.33    |
| UACN Property DevCo     | 31-Dec           | 3,630.00            | 2.64          | -3.65% | -3.65%        | -10.81%   | 37.50%  | -22.58%      | -2.94%     | 0.76%      | 2.85     | 2.64     | 3.15     | 1.63    | 3.25       | 1.63     |
| CONSUMER & PERSONAL CAR | RE               |                     |               |        |               |           |         |              |            |            |          |          |          |         |            |          |
| PZ Cussons              | 31-May           | 95,291.45           | 24.00         | 0.00%  | 0.00%         | 9.09%     | 62.27%  | 45.45%       | -7.69%     | 65.52%     | 24.23    | 23.24    | 27.30    | 11.04   | 27.30      | 11.04    |
| Unilever                | 31-Dec           | 166,465.04          | 44.00         | 0.00%  | 0.00%         | 14.82%    | 23.94%  | -8.35%       | 0.89%      | 25.71%     | 44.00    | 43.43    | 46.00    | 27.81   | 50.01      | 27.81    |
| Glaxo Smithkline        | 31-Dec           | 30,136.09           | 25.20         | 5.00%  | 8.86%         | 26.00%    | 77.46%  | 67.66%       | 14.55%     | 60.00%     | 25.20    | 21.00    | 25.20    | 14.00   | 25.20      | 13.54    |
| FOOD & BEVERAGES        |                  |                     |               |        |               |           |         |              |            |            |          |          |          |         |            |          |
| 7-up Bottling           | 31-Mar           | 57,653.13           | 90.00         | 0.00%  | 0.00%         | -0.23%    | -5.26%  | -43.71%      | -0.02%     | -30.23%    | 90.02    | 90.00    | 129.00   | 76.01   | 159.90     | 76.01    |
| Cadbury                 | 31-Dec           | 19,063.75           | 10.15         | 1.50%  | -0.49%        | -18.15%   | 9.14%   | -14.56%      | -7.64%     | -1.36%     | 10.80    | 10.00    | 15.67    | 7.41    | 15.67      | 7.41     |
| Dangote Flour Mills     | 30-Sep           | 37,500.00           | 7.50          | 4.90%  | 9.01%         | 47.35%    | 75.23%  | 110.08%      | 17.55%     | 76.47%     | 7.50     | 6.34     | 7.50     | 3.58    | 7.50       | 3.51     |
| Dangote Sugar           | 31-Dec           | 174,720.00          | 14.56         | 1.18%  | 2.18%         | 60.53%    | 139.47% | 124.00%      | 6.28%      | 138.30%    | 14.56    | 13.47    | 14.91    | 5.71    | 14.91      | 5.71     |
| Flour Mills             | 31-Mar           | 78,727.12           | 30.00         | 0.00%  | 2.74%         | 7.03%     | 66.67%  | 53.85%       | 12.99%     | 62.25%     | 30.00    | 26.55    | 31.00    | 17.20   | 31.00      | 16.20    |
| Nestle                  | 31-Dec           | 951,187.50          | 1,200.00      | 0.00%  | 0.00%         | 31.87%    | 68.19%  | 50.39%       | -1.65%     | 48.15%     | 1,240.50 | 1,200.00 | 1,240.50 | 570.00  | 1,240.50   | 570.00   |
| Honeywell               | 31-Dec<br>31-Mar | 15,701.79           | 1.98          | 7.03%  | -1.00%        | -2.46%    | 76.79%  | 67.80%       | -1.98%     | 52.31%     | 2.05     | 1.85     | 2.28     | 0.92    | 2.28       | 0.92     |
| UACN                    | 31-Dec           |                     | 18.38         |        |               |           |         |              |            |            |          | 15.00    | 18.53    |         | 19.55      | 12.02    |
|                         | 31-Dec           | 35,305.49           | 10.50         | 4.97%  | 8.44%         | 9.67%     | 27.37%  | -0.27%       | 22.53%     | 9.34%      | 18.38    | 15.00    | 10.55    | 12.02   | 17.55      | 12.02    |
| OIL& GAS                | 21 D.            |                     | 40.40         | 4.000/ | 11 ( 20/      | 22 5 ( 0/ | F 210/  | ( 5 ( 5 0 /  | 14.000/    | 40.7/9/    | 50.00    | 40.40    | 04.00    | 40.40   | 100.10     | 42.42    |
| Forte Oil               | 31-Dec           | 55,251.25           | 42.42         | -4.99% | -11.63%       | -32.56%   | -5.31%  | -65.65%      | -14.99%    | -49.76%    | 50.00    | 42.42    | 84.22    | 42.42   | 129.10     | 42.42    |
| Conoil Plc              | 31-Dec           | 19,430.66           | 28.00         | 0.00%  | 0.00%         | -6.60%    | -15.79% | -22.01%      | 1.63%      | -25.29%    | 28.00    | 27.55    | 44.56    | 27.55   | 44.56      | 27.55    |
| Mobil Oil               | 31-Dec           | 56,252.86           | 156.00        | -1.17% | -1.17%        | -38.70%   | -54.12% | -17.89%      | -8.24%     | -44.09%    | 170.00   | 156.00   | 360.00   | 156.00  | 360.00     | 156.00   |
| Oando                   | 31-Dec           | 72,087.37           | 5.99          | 0.00%  | 0.00%         | -23.69%   | 10.93%  | 19.56%       | 1.01%      | 27.45%     | 6.05     | 5.73     | 9.57     | 4.30    | 9.57       | 3.61     |
| MRS Oil                 | 31-Dec           | 6,974.53            | 27.46         | 0.00%  | 0.00%         | -22.52%   | -29.64% | -31.35%      | -14.13%    | -36.49%    | 31.98    | 27.46    | 43.24    | 27.46   | 45.51      | 27.46    |
| Total                   | 31-Dec           | 83,182.85           | 245.00        | 0.00%  | -0.17%        | -4.67%    | -6.84%  | -15.52%      | 6.06%      | -18.06%    | 253.00   | 235.00   | 305.00   | 216.80  | 345.00     | 216.80   |
| Eterna Oil              | 31-Dec           | 4,538.42            | 3.48          | 4.82%  | 0.29%         | -10.77%   | 14.10%  | 17.97%       | 0.58%      | 12.26%     | 3.50     | 3.32     | 4.09     | 2.97    | 4.09       | 2.81     |
| SEPLAT                  | 31-Dec           | 271,122.05          | 490.00        | 2.08%  | 2.08%         | 0.99%     | 20.99%  | 25.64%       | 8.86%      | 28.95%     | 490.00   | 450.00   | 490.50   | 345.80  | 490.50     | 340.00   |
| INSURANCE               |                  |                     |               |        |               |           |         | _            |            |            |          |          |          |         |            |          |
| AIICO Insurance         | 31-Dec           | 4,752.11            | 0.54          | 0.00%  | -8.47%        | -5.26%    | 3.85%   | -5.26%       | -1.82%     | -14.29%    | 0.59     | 0.53     | 0.64     | 0.51    | 0.64       | 0.51     |
| Continental Re          | 31-Dec           | 13,529.35           | 1.31          | -2.96% | -7.75%        | 4.80%     | 7.38%   | 35.05%       | -12.67%    | 32.32%     | 1.50     | 1.31     | 1.57     | 0.96    | 1.57       | 0.96     |
| Custodian & Allied      | 31-Dec           | 22,939.27           | 3.90          | 0.00%  | 6.27%         | 9.55%     | 29.14%  | 5.12%        | 8.33%      | 0.26%      | 3.90     | 3.50     | 3.95     | 3.00    | 3.96       | 3.00     |
| Mansard                 | 31-Dec           | 21,000.00           | 2.00          | -3.85% | -19.35%       | -4.76%    | 33.33%  | 3.63%        | 0.00%      | 19.76%     | 2.60     | 2.00     | 2.62     | 1.45    | 2.62       | 1.45     |
| Prestige Assurance      | 31-Dec           | 2,759.15            | 0.50          | 0.00%  | 0.00%         | 0.00%     | 0.00%   | 0.00%        | 0.00%      | 0.00%      | 0.50     | 0.50     | 0.52     | 0.50    | 0.52       | 0.50     |
| AGRICULTURE             |                  |                     |               |        |               |           |         |              |            |            |          |          |          |         |            |          |
| Okomu Oil               | 31-Dec           | 62,004.15           | 65.00         | 0.00%  | 0.00%         | -3.27%    | 39.48%  | 62.46%       | 2.83%      | 61.81%     | 66.37    | 63.21    | 80.03    | 40.17   | 80.03      | 36.20    |
| Presco                  | 31-Dec           | 65,000.00           | 65.00         | 0.00%  | -4.41%        | 1.48%     | 39.19%  | 53.66%       | 10.17%     | 62.09%     | 68.00    | 59.00    | 76.95    | 40.10   | 76.95      | 40.00    |